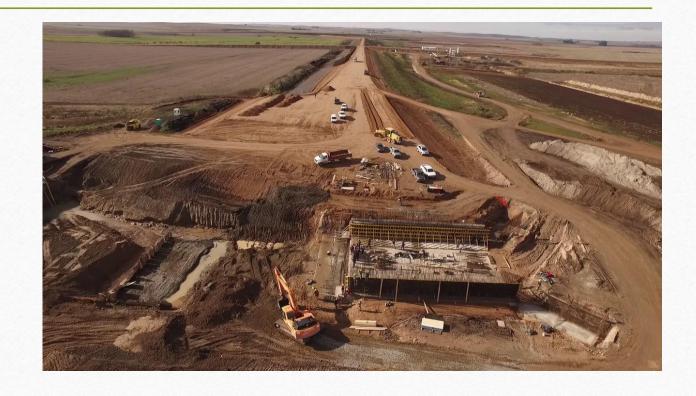

#### Civil works

**Location**: Buenos Aires.

<u>Civil work</u>: Dam of loose materials.

Term of work: 24 months.