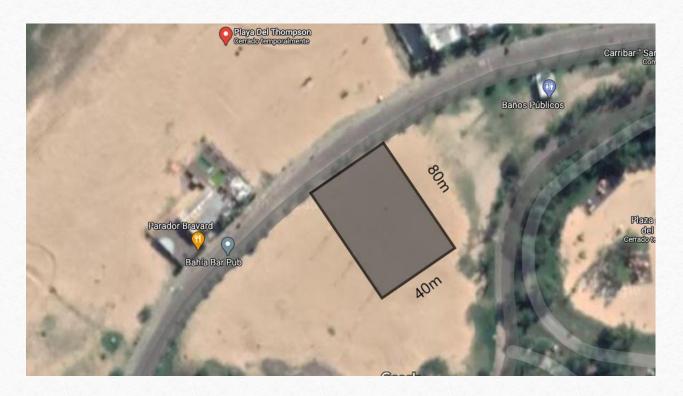

### Project Development

Tour round the landmark

• Thompson Beach.

### Project Description

• Stage 1

- 1) OBRADOR, SIEGE AND POSTER
- 2) SETTING OUT, CLEANING AND PREPARING THE LAND

### Project Description

- Stage 2
  - 1) MEASUREMENTS AND EARTH MOVEMENT
  - 2) FILLING WITH SELECTED SOIL ON TREATED SOIL
  - 3) STRUCTURES
  - 4) EXPANSION JOINTS
  - 5) FLOORS
  - 6) DEMARCATION OF PARKING LINES
  - 7) ELECTRICAL AND ACOUSTIC INSTALLATION
  - 8) SAFETY