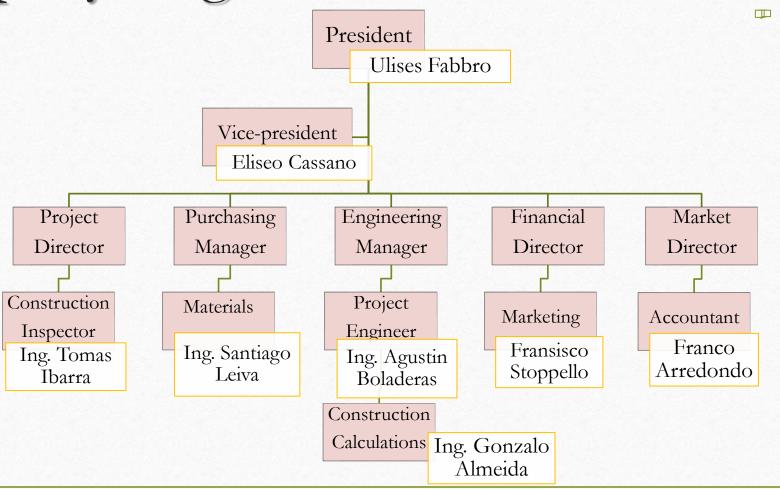

## Company Description

Markets and services

#### Branch Offices

Paraná



Santa Fe



Córdoba



Buenos Aires



## Solutions we provide



#### The design tasks include:

- Doing the drafting of projects.
  - Giving specific advice.



#### The construction tasks include carrying out activities connected with:

- Civil work.
- Building.
- Restoration.



#### The maintenance tasks include:

- Conservation of Equipment and Facilities.
  - Preventive Maintenance.
  - Conservation of Real Estate.

#### Civil works

**Location**: Buenos Aires.

<u>Civil work</u>: Dam of loose materials.

Term of work: 24 months.



#### Civil works

Location: Paraná.

<u>Civil work</u>: remodeling and expansion of the Museum of Anthropological Sciences.

Term of work: 270 days.



## Company Organization



## Company History

- 1995 Ulises Fabbro founds the "Construction Team".
- 1997 Mr. Fabbro buys a piece of land in Paraná and builds an office.
- 1998 Eliseo Cassano joins the company as vice president.
- **2001** The company is affected by the crisis in the country.
- 2003 Sales and business services decline dramatically.
- 2005 The company registers many debts and is about to declare bankruptcy.
- **2006** Mr. Fabbro receives financing from an Argentine bank.
- **2009** The business begins to generate income. Argentina demands many public works.
- **2012** The company pays its debts.
- 2013 Mr. Fabbro buys new land in Santa Fe, Córdoba and Buenos Aires.
- 2014 Mr. Fabbro opens new offices in Santa Fe, Córdoba and Buenos Aires.
- 2016 The company improves its facilities and expands its