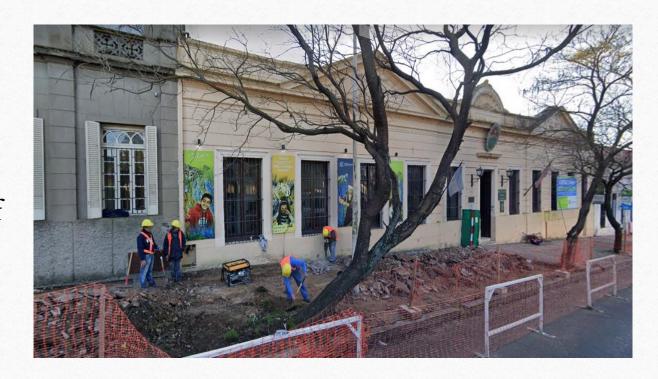

#### Civil works

Location: Paraná.

<u>Civil work</u>: remodeling and expansion of the Museum of Anthropological Sciences.

Term of work: 270 days.