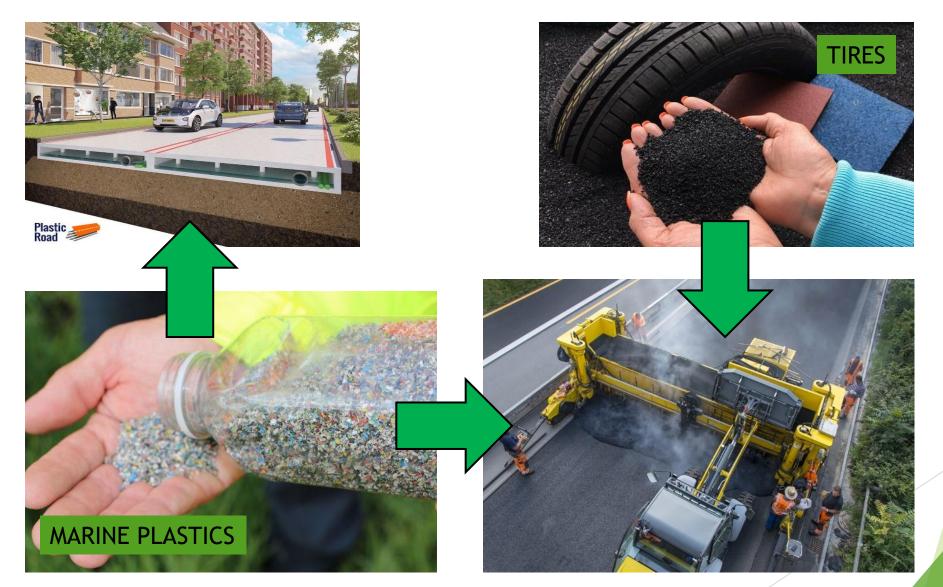

# Universidad Tecnológica Nacional Facultad Regional Paraná Inglés 1 2020



## MAP OF THE PRESENTATION

#### COMPANY DESCRIPTION

- Markets and Services
- Company Organisation
- Company History

#### PROJECT DEVELOPMENT

- ► Tour round the landmark
- Problem Statement
- Project Description



## COMPANY DESCRIPTION: MARKETS AND SERVICES





## COMPANY DESCRIPTION: COMPANY ORGANISATION





## COMPANY DESCRIPTION: COMPANY HISTORY



-The awarding of an excellence



# PROJECT DEVELOPMENT: TOUR ROUND THE HISTORIC DISTRICT OF PARANÁ



MAP OF THE HISTORIC DISTRICT







City Hall of Paraná













## PROJECT DEVELOPMENT: PROBLEM STATEMENT











# POTHOLES SEEM TO BE REPAIRED IF AN ACCIDENT HAPPENS







## WHY POTHOLES ARE GIVEN RISE?

**EXCAVATION MOVEMENTS** 

TECTONIC PLATES MOVEMENTS

POORLY PLANED PROJECTS

INTENSE RAINFALLS

LEAKS IN THE WATER PIPES

INTENSE TRAFFIC



### PROJECT DEVELOPMENT: PROJECT DESCRIPTION

STAGE I

INSPECT THE STATE OF THE STREETS OF THE HISTORIC DISTRICT

PRODUCE THE ASPHALT AND PLASTIC MODULAR PANELS NEEDED

STAGE II

FOR ISOLATED POTHOLES

FENCE EVERY POTHOLE

**CLEAN THE SURFACE