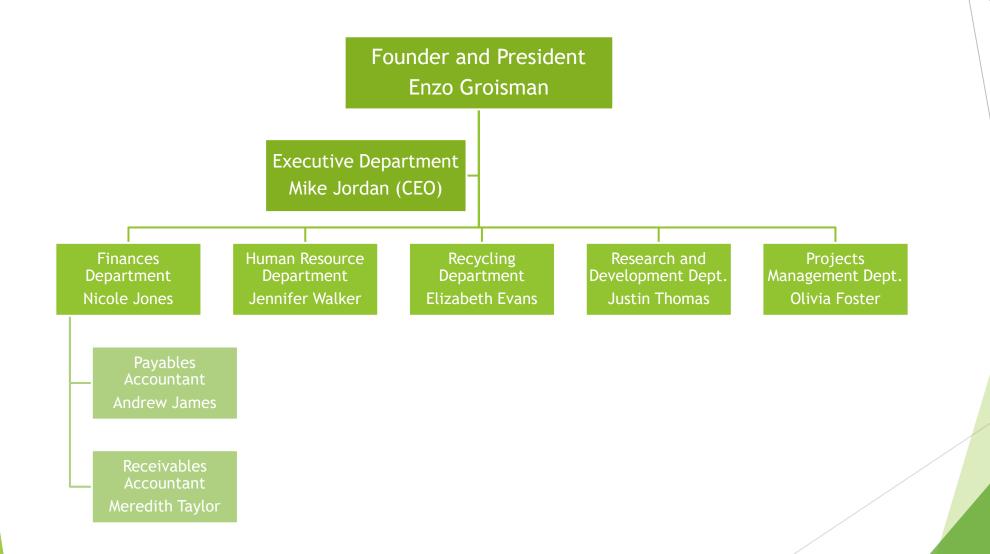

# Universidad Tecnológica Nacional Facultad Regional Paraná Inglés 1 2020



## MAP OF THE PRESENTATION

#### COMPANY DESCRIPTION

- Markets and Services
- Company Organisation
- Company History

#### PROJECT DEVELOPMENT

- ► Tour round the landmark
- Problem Statement
- Project Description



## COMPANY DESCRIPTION: MARKETS AND SERVICES





## COMPANY DESCRIPTION: COMPANY ORGANISATION





## COMPANY DESCRIPTION: COMPANY HISTORY



-The awarding of an excellence



# PROJECT DEVELOPMENT: TOUR ROUND THE HISTORIC DISTRICT OF PARANÁ



MAP OF THE HISTORIC DISTRICT







City Hall of Paraná













## PROJECT DEVELOPMENT: PROBLEM STATEMENT











# POTHOLES SEEM TO BE REPAIRED IF AN ACCIDENT HAPPENS







## WHY POTHOLES ARE GIVEN RISE?

**EXCAVATION MOVEMENTS** 

TECTONIC PLATES MOVEMENTS

POORLY PLANED PROJECTS

INTENSE RAINFALLS

LEAKS IN THE WATER PIPES

INTENSE TRAFFIC



### PROJECT DEVELOPMENT: PROJECT DESCRIPTION

STAGE I

INSPECT THE STATE OF THE STREETS OF THE HISTORIC DISTRICT

PRODUCE THE ASPHALT AND PLASTIC MODULAR PANELS NEEDED

STAGE II

FOR ISOLATED POTHOLES

FENCE EVERY POTHOLE

**CLEAN THE SURFACE** 

POUR OUR ECO-FRIENDLY ASPHALT ON THE POTHOLE