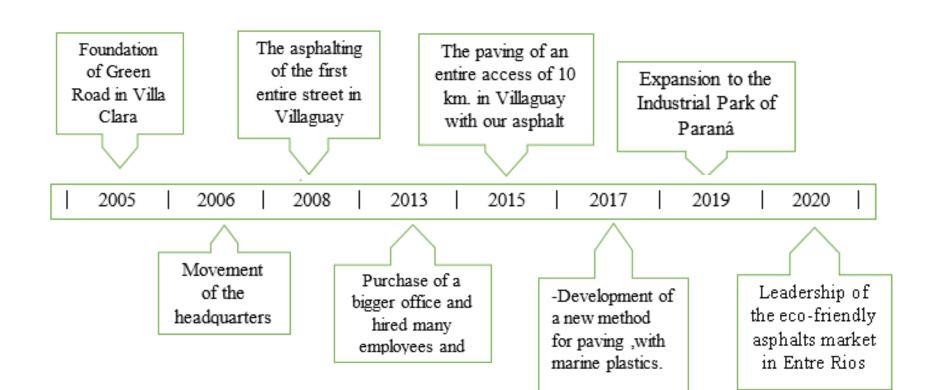

# Universidad Tecnológica Nacional Facultad Regional Paraná Inglés 1 2020



## MAP OF THE PRESENTATION

#### COMPANY DESCRIPTION

- Markets and Services
- Company Organisation
- Company History

#### PROJECT DEVELOPMENT

- ► Tour round the landmark
- Problem Statement
- Project Description



## COMPANY DESCRIPTION: MARKETS AND SERVICES





## COMPANY DESCRIPTION: COMPANY ORGANISATION





## COMPANY DESCRIPTION: COMPANY HISTORY



-The awarding of an excellence



# PROJECT DEVELOPMENT: TOUR ROUND THE HISTORIC DISTRICT OF PARANÁ



MAP OF THE HISTORIC DISTRICT







City Hall of Paraná













## PROJECT DEVELOPMENT: PROBLEM STATEMENT











# POTHOLES SEEM TO BE REPAIRED IF AN ACCIDENT HAPPENS







## WHY POTHOLES ARE GIVEN RISE?

**EXCAVATION MOVEMENTS** 

TECTONIC PLATES MOVEMENTS

POORLY PLANED PROJECTS

INTENSE RAINFALLS

LEAKS IN THE WATER PIPES

INTENSE TRAFFIC



### PROJECT DEVELOPMENT: PROJECT DESCRIPTION

STAGE I

INSPECT THE STATE OF THE STREETS OF THE HISTORIC DISTRICT

PRODUCE THE ASPHALT AND PLASTIC MODULAR PANELS NEEDED

STAGE II

FOR ISOLATED POTHOLES

FENCE EVERY POTHOLE

**CLEAN THE SURFACE** 

POUR OUR ECO-FRIENDLY ASPHALT ON THE POTHOLE

COMPACT THE SURFACE

COVER THE ASPHALT WITH