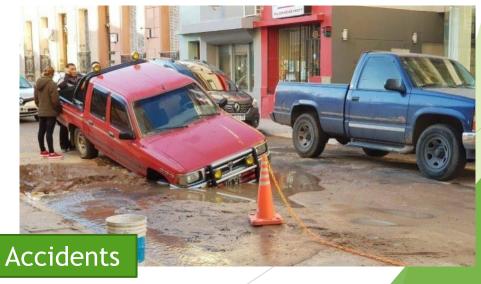

# Universidad Tecnológica Nacional Facultad Regional Paraná Inglés 1 2020



## MAP OF THE PRESENTATION

#### COMPANY DESCRIPTION

- Markets and Services
- Company Organisation
- Company History

#### PROJECT DEVELOPMENT

- ► Tour round the landmark
- Problem Statement
- Project Description



## COMPANY DESCRIPTION: MARKETS AND SERVICES





## COMPANY DESCRIPTION: COMPANY ORGANISATION





## COMPANY DESCRIPTION: COMPANY HISTORY



-The awarding of an excellence



# PROJECT DEVELOPMENT: TOUR ROUND THE HISTORIC DISTRICT OF PARANÁ



MAP OF THE HISTORIC DISTRICT







City Hall of Paraná













## PROJECT DEVELOPMENT: PROBLEM STATEMENT











# POTHOLES SEEM TO BE REPAIRED IF AN ACCIDENT HAPPENS







## WHY POTHOLES ARE GIVEN RISE?

**EXCAVATION MOVEMENTS** 

TECTONIC PLATES MOVEMENTS

POORLY PLANED PROJECTS

INTENSE RAINFALLS

LEAKS IN THE WATER PIPES

INTENSE TRAFFIC



### PROJECT DEVELOPMENT: PROJECT DESCRIPTION

STAGE I

INSPECT THE STATE OF THE STREETS OF THE HISTORIC DISTRICT

PRODUCE THE ASPHALT AND PLASTIC MODULAR PANELS NEEDED

STAGE II

FOR ISOLATED POTHOLES

FENCE EVERY POTHOLE

**CLEAN THE SURFACE** 

POUR OUR ECO-FRIENDLY ASPHALT ON THE POTHOLE

COMPACT THE SURFACE

COVER THE ASPHALT WITH SAND

**REMOVE THE FENCES** 

FOR A COMPLETELY BROKEN STREET

**CLOSE OFF THE STREET** 

REMOVE THE OLD ASPHALT

REPLACE THE REMOVED
ASPHALT WITH HOLLOW
MODULAR PANELS MADE OF
PLASTIC

**CONTINGENCY PLAN** 

IN CASE OF A HE