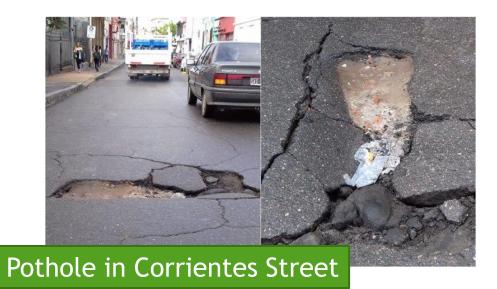

# Universidad Tecnológica Nacional Facultad Regional Paraná Inglés 1 2020



## MAP OF THE PRESENTATION

#### COMPANY DESCRIPTION

- Markets and Services
- Company Organisation
- Company History

#### PROJECT DEVELOPMENT

- ► Tour round the landmark
- Problem Statement
- Project Description



## COMPANY DESCRIPTION: MARKETS AND SERVICES





## COMPANY DESCRIPTION: COMPANY ORGANISATION





## COMPANY DESCRIPTION: COMPANY HISTORY



-The awarding of an excellence



# PROJECT DEVELOPMENT: TOUR ROUND THE HISTORIC DISTRICT OF PARANÁ



MAP OF THE HISTORIC DISTRICT







City Hall of Paraná













## PROJECT DEVELOPMENT: PROBLEM STATEMENT











# POTHOLES SEEM TO BE REPAIRED IF AN ACCIDENT HAPPENS







## WHY POTHOLES ARE GIVEN RISE?

**EXCAVATION MOVEMENTS** 

TECTONIC PLATES MOVEMENTS

POORLY PLANED PROJECTS

INTENSE RAINFALLS

LEAKS IN THE WATER PIPES

INTENSE TRAFFIC



### PROJECT DEVELOPMENT: PROJECT DESCRIPTION

STAGE I

INSPECT THE STATE OF THE STREETS OF THE HISTORIC DISTRICT

PRODUCE THE ASPHALT AND PLASTIC MODULAR PANELS NEEDED

STAGE II

FOR ISOLATED POTHOLES

FENCE EVERY POTHOLE

**CLEAN THE SURFACE** 

POUR OUR ECO-FRIENDLY ASPHALT ON THE POTHOLE

COMPACT THE SURFACE

COVER THE ASPHALT WITH SAND

**REMOVE THE FENCES** 

FOR A COMPLETELY BROKEN STREET

**CLOSE OFF THE STREET** 

REMOVE THE OLD ASPHALT

REPLACE THE REMOVED
ASPHALT WITH HOLLOW
MODULAR PANELS MADE OF
PLASTIC

**CONTINGENCY PLAN** 

IN CASE O