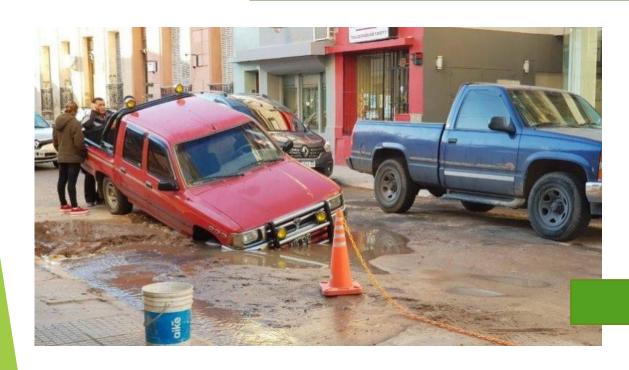

# Universidad Tecnológica Nacional Facultad Regional Paraná Inglés 1 2020



## MAP OF THE PRESENTATION

#### COMPANY DESCRIPTION

- Markets and Services
- Company Organisation
- Company History

#### PROJECT DEVELOPMENT

- ► Tour round the landmark
- Problem Statement
- Project Description



## COMPANY DESCRIPTION: MARKETS AND SERVICES





## COMPANY DESCRIPTION: COMPANY ORGANISATION





## COMPANY DESCRIPTION: COMPANY HISTORY



-The awarding of an excellence



# PROJECT DEVELOPMENT: TOUR ROUND THE HISTORIC DISTRICT OF PARANÁ



MAP OF THE HISTORIC DISTRICT







City Hall of Paraná













## PROJECT DEVELOPMENT: PROBLEM STATEMENT











# POTHOLES SEEM TO BE REPAIRED IF AN ACCIDENT HAPPENS







## WHY POTHOLES ARE GIVEN RISE?

**EXCAVATION MOVEMENTS** 

TECTONIC PLATES MOVEMENTS

POORLY PLANED PROJECTS

INTENSE RAINFALLS

LEAKS IN THE WATER PIPES

INTENSE TRAFFIC



### PROJECT DEVELOPMENT: PROJECT DESCRIPTION

STAGE I

INSPECT THE STATE OF THE STREETS OF THE HISTORIC DISTRICT

PRODUCE THE ASPHALT AND PLASTIC MODULAR PANELS NEEDED

STAGE II

FOR ISOLATED POTHOLES

FENCE EVERY POTHOLE

**CLEAN THE SURFACE** 

POUR OUR ECO-FRIENDLY ASPHALT ON THE POTHOLE

COMPACT THE SURFACE

COVER THE ASPHALT WITH SAND

**REMOVE THE FENCES** 

FOR A COMPLETELY BROKEN STREET

**CLOSE OFF THE STREET** 

REMOVE THE OLD ASPHALT

REPLACE THE REMOVED
ASPHALT WITH HOLLOW
MODULAR PANELS MADE OF
PLASTIC

**CONTINGENCY PLAN** 

IN CASE OF A HEAVY RAIN

INCREASE THE PRODUCTION OF ASPHALT AND MODULAR PA