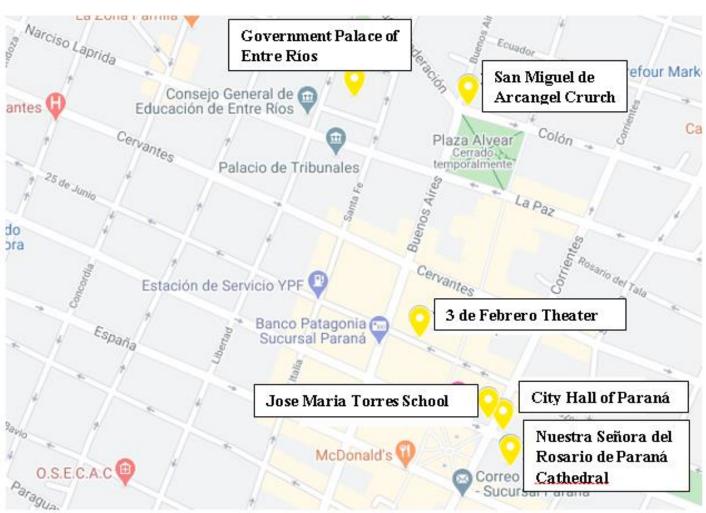

# PROJECT DEVELOPMENT: TOUR ROUND THE HISTORIC DISTRICT OF PARANÁ

MAP OF THE HISTORIC DISTRICT

City Hall of Paraná