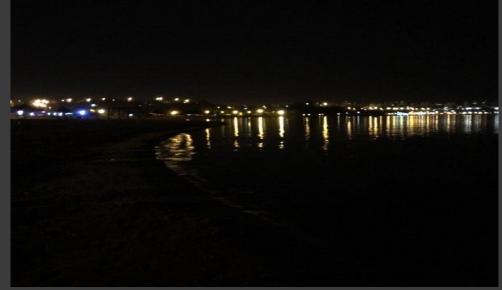

 In this picture this place becomes a very dark zone and all the people in this site are at risk of an assault.

- In these pictures we can see this problem in the different places of this area.
- We can see that the artificial illumination is poor, and that difficult the comfort of the users.

#### Luminaries

- There are few lamps and the zone is too large.
- The lamps in this place are old or have inefficient technology.
- In this type of lamps like allogene technology is frequently the failure of the lamp.