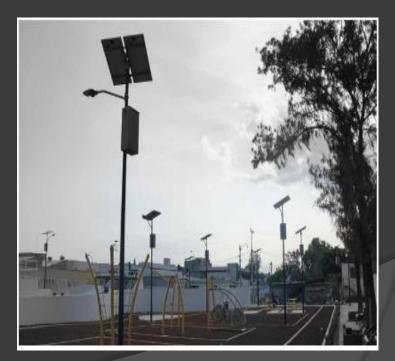

## UNIVERSIDAD TECNOLÓGICA NACIONAL FACULTAD REGIONAL PARANÁ INGLÉS 1 2020

# S&M SOLUTIONS



### Map of the presentation

- Company description
- Project Development
- 1. Markets ans Services
- 1. Tour round the landmark

- 2. Company Organization
- 3. Company History

- 2. Problem Statement
- 3. Project Description

#### **COMPANY DESCRIPTION**

# Markets and services

#### Markets and services

#### Streets and Roads



#### **Industries and Companies**



#### Markets and services

#### **Public Spaces and Parks**





#### **COMPANY DESCRIPTION**

# Company Organization



#### **COMPANY DESCRIPTION**

# **Company History**

### **Company History**

- 2013 Lisandro Scoreanzi founds S&M Solutions and hires Juaquin Muñoz.
- 2014 The company expands with more employees and it generates a restructuration of the organization.
- 2015 S&M Solutions associates with international companies.
- 2017 The company participates for first time in a public project.
- 2018 The comany wins the tender for the lighting of a national highway
- 2020 S&M Solutions leads the photovoltaic lighting market in the province.

### **PROJECT DEVELOPMENT**

















#### **PROJECT DEVELOPMENT**

## Problem Statement

The problem that our company wants to solve is the insufficient lighting that makes the area an unsafe location