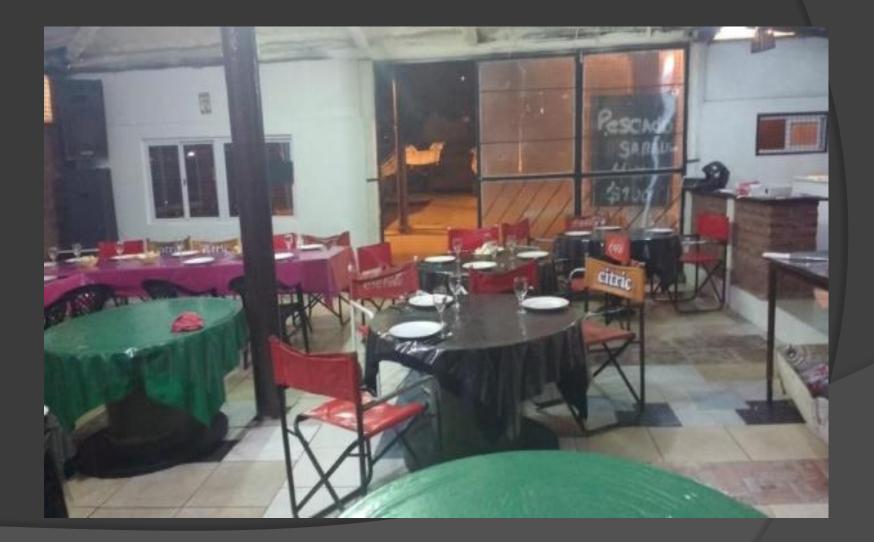

## Problem Statement

The problem that our company wants to solve is the insufficient lighting that makes the area an unsafe location.

 Here we can see a poor illumination in a public place with a lot of people.

 In this picture this place becomes a very dark zone and all the people in this site are at risk of an assault.

- In these pictures we can see this problem in the different places of this area.
- We can see that the artificial illumination is poor, and that difficult the comfort of the users.