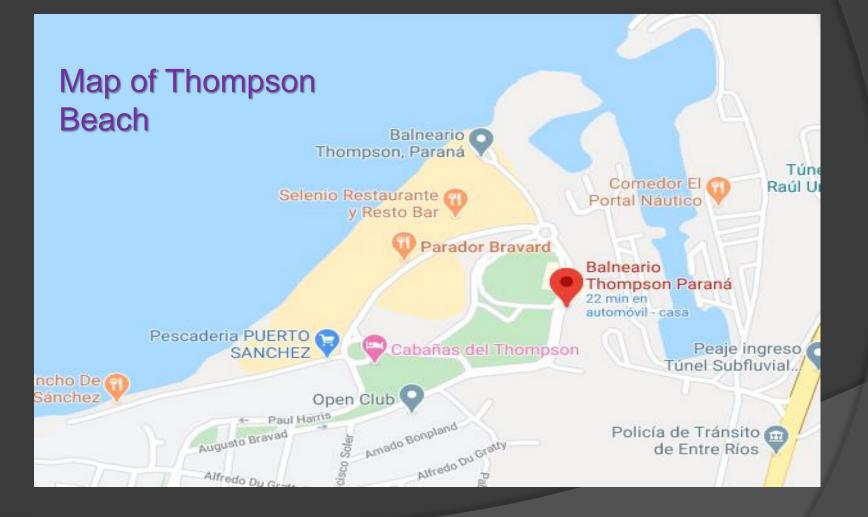

# Reasons why the Thompson beach is a dark area

The reasons can be divide into three parts:

- Luminaries
- Cables
- Other reasons