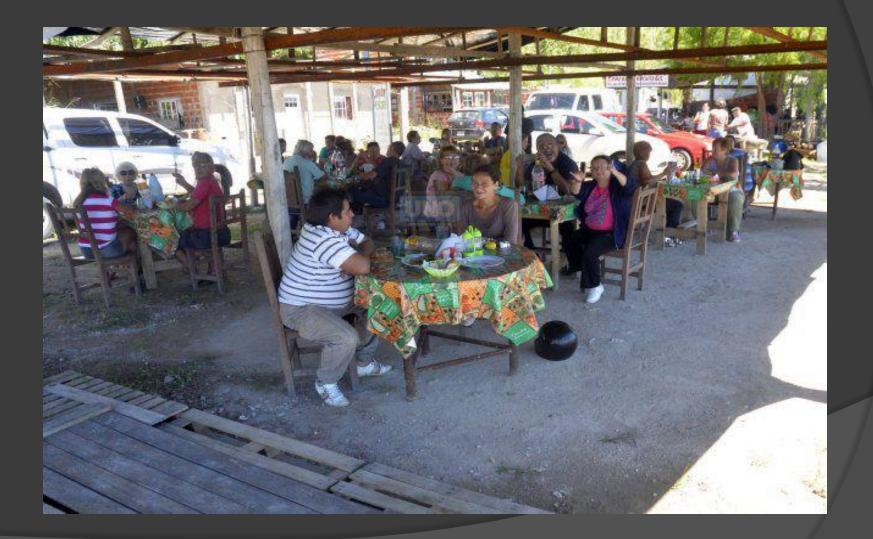

 In this picture this place becomes a very dark zone and all the people in this site are at risk of an assault.

- In these pictures we can see this problem in the different places of this area.
- We can see that the artificial illumination is poor, and that difficult the comfort of the users.