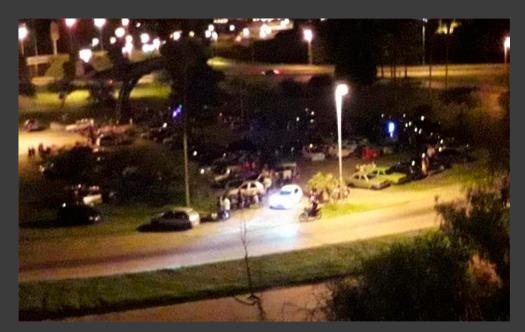

 In this picture this place becomes a very dark zone and all the people in this site are at risk of an assault.

- In these pictures we can see this problem in the different places of this area.
- We can see that the artificial illumination is poor, and that difficult the comfort of the users.