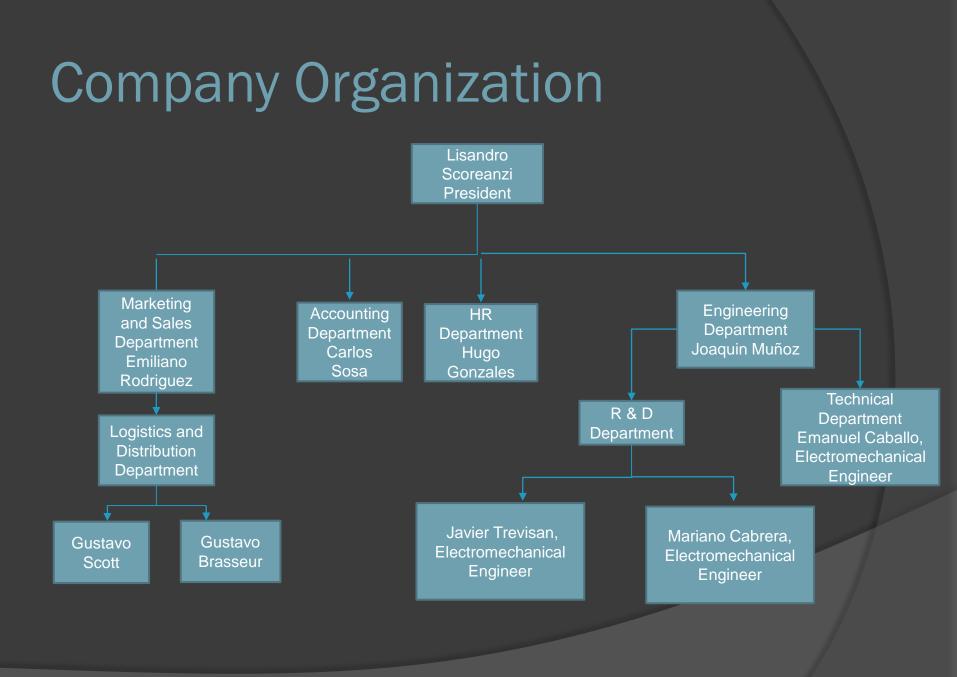

## UNIVERSIDAD TECNOLÓGICA NACIONAL FACULTAD REGIONAL PARANÁ INGLÉS 1 2020

# S&M SOLUTIONS



### Map of the presentation

- Company description
- Project Development
- 1. Markets ans Services
- 1. Tour round the landmark

- 2. Company Organization
- 3. Company History

- 2. Problem Statement
- 3. Project Description

#### **COMPANY DESCRIPTION**

# Markets and services

#### Markets and services

#### Streets and Roads



#### **Industries and Companies**



#### Markets and services

#### **Public Spaces and Parks**





#### **COMPANY DESCRIPTION**

# Company Organization



#### **COMPANY DESCRIPTION**

# **Company History**

### **Company History**

- 2013 Lisandro Scoreanzi founds S&M Solutions and hires Juaquin Muñoz.
- 2014 The company expands with more employees and it generates a restructuration of the organization.
- 2015 S&M Solutions associates with international companies.
- 2017 The company participates for first time in a public project.
- 2018 The comany wins the tender for the lighting of a national highway
- 2020 S&M Solutions leads the photovoltaic lighting market in the province.

### **PROJECT DEVELOPMENT**

















#### **PROJECT DEVELOPMENT**

## Problem Statement

The problem that our company wants to solve is the insufficient lighting that makes the area an unsafe location.



 Here we can see a poor illumination in a public pl